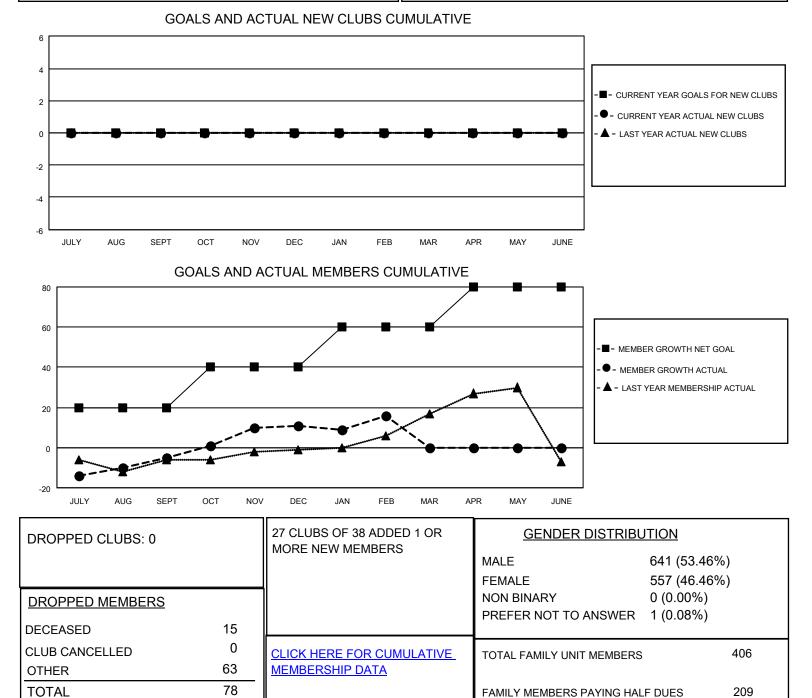

## LOCATION NEW HAMPSHIRE

District 44 H

Results as of: 2/28/2022

| Clubs                 |               |           |               | Members               |                         |                         |                                                    |
|-----------------------|---------------|-----------|---------------|-----------------------|-------------------------|-------------------------|----------------------------------------------------|
| RESULTS FOR 2021-2022 |               |           |               | RESULTS FOR 2021-2022 |                         |                         |                                                    |
| QUARTER               | NEW CLUB GOAL | NEW CLUBS | DROPPED CLUBS | QUARTER MEI           | MBER GROWTH NET<br>GOAL | MEMBER GROWTH<br>ACTUAL | DROPPED<br>MEMBERS ACTUAL<br>(including transfers) |
| JULY/AUG/SEPT         | 0             | 0         | 0             | JULY/AUG/SEPT         | 20                      | 22                      | 27                                                 |
| OCT/NOV/DEC           | 0             | 0         | 0             | OCT/NOV/DEC           | 20                      | 50                      | 34                                                 |
| JAN/FEB/MAR           | 0             | 0         | 0             | JAN/FEB/MAR           | 20                      | 22                      | 17                                                 |
| APR/MAY/JUNE          | 0             | 0         | 0             | APR/MAY/JUNE          | 20                      | 0                       | 0                                                  |